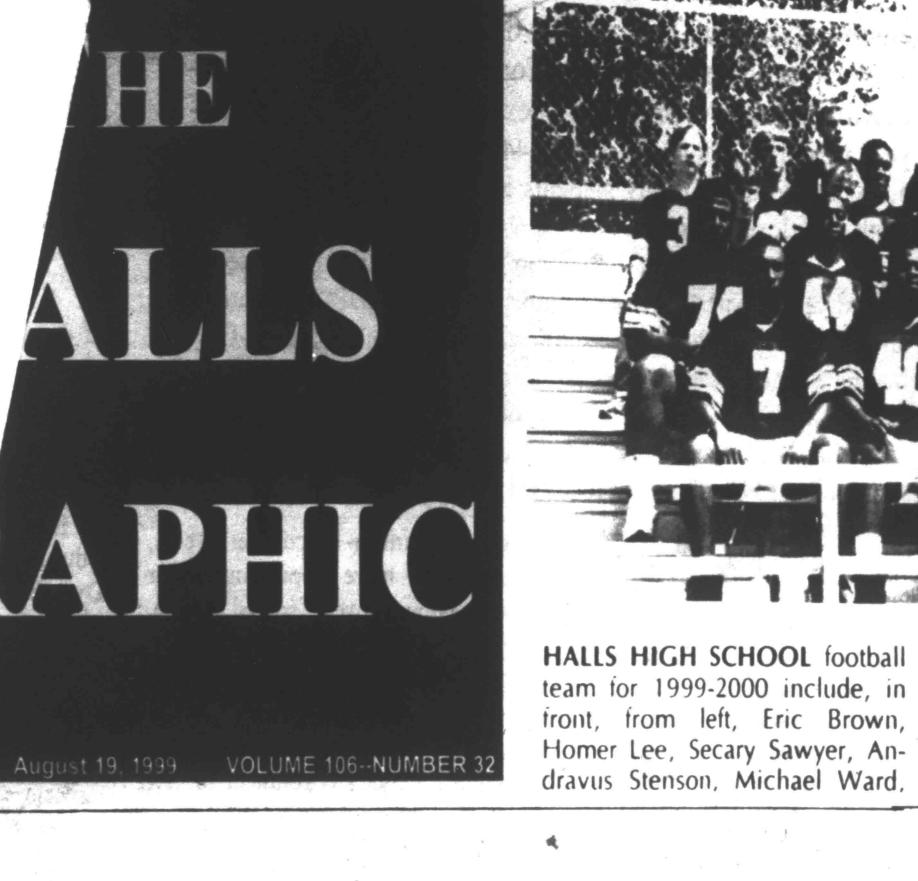

h School Class of 1979 will hold its 20th reunion Saturday, September 25th at the Holiday Inn in Jackson. For more information call Vanessa Williams at 635-2323 or Jimmy Meeks at 836-9642. Deadline is Sept. 13th.

Dewalt, Maurice Vasser, David Privett, Chris Stallings, Dustin White, Dallas Watson and Craig Simpson, Will Bird, Daniel Ho-Hutcherson: in fourth row, from Dennis Weaver, Cole Harrison, Jamie Wilson, Tyler Layne, Michael Ward, Jarvous Glynn and Bradley Mays; and in rear, from left, Will Jacques, Nick Hartsfield, Michael Sander son, John Akins and Phillip Loh-

Street, in Henning.

Eligible clients must bring proof of income and be prepared to carry two forty-pound bags to your car

geland, Will Wright and Chad

Burns; in third row, from left, la-

son Lohner, Justin Baker, Wade





#### **USDA COMMODITIES**

Eric Dixon, John Allen Noblin

and Charlie Nelson; in second

row, from left, Robert King, Brian

Delta Human Resource Agency will distribute USDA commodities between 8 a.m. and 10 a.m., Wednesday, August 25th, at Ripley Senior Center, 142 Nelson Street, Rice Park, Watkins Street, Ripley, Halls Senior Center, 605 Airport Street, Halls, and Palmer-Turner Community Center, 655 Church



the Tennessee leg of this inter- dent.

MAYOR BILL REVELL, left, of state a reality. If all goes accord-Dyersburg, spoke to the Ripley ing to current plan, the Interstate Rotary Club August 10th, about will come through Lauderdale the proposed Interstate 69. He County parallel to Hwy. 51. has been working with this pro- Pictured with Mayor Revell are, gram for several years and